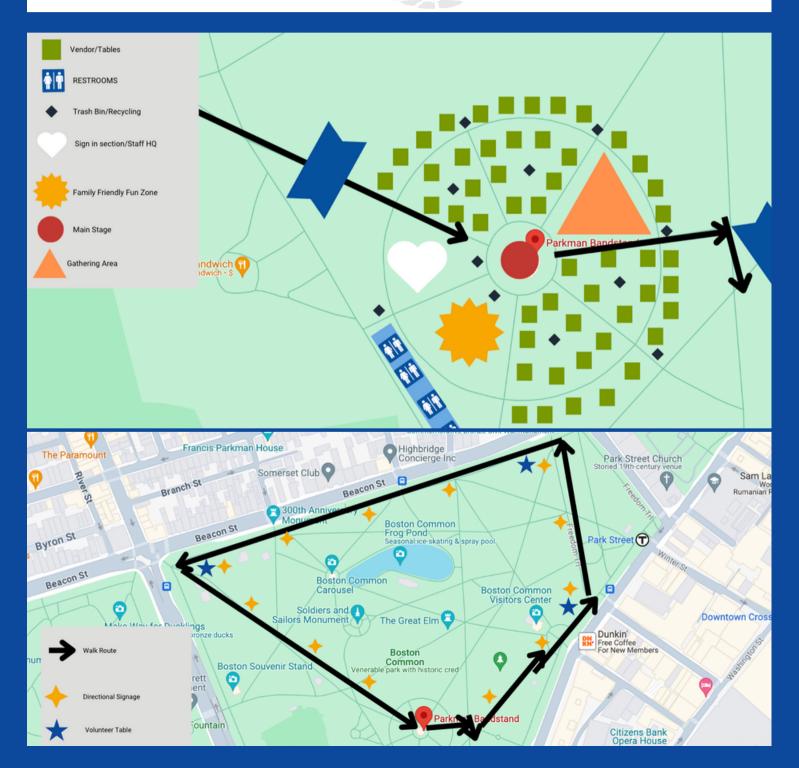

### MORNING 9AM-11:30AM

We open the day at 9am for guests to arrive, visit vendor tables, enjoy our fun zone, gather for live music, and network with our large NAMI Mass community.

### AFTERNOON 11:30AM-1PM

The second half of our day is centered around action. We have a small program of guest speakers who express the importance of our work. After the program we cut the ribbon to NAMIWalks 2024, over 2,000 people begin their walk for mental health led by our Executive Director and a marching band.

## **OUR NEW LOCATION**

OUR GROWING MOVEMENT NEEDED MORE ROOM TO GROW!

#### NOW INCLUDES:

- Added vendor/sponsorship opportunities!
- Increased visibility for the event!
- More space for the day!
- Longer walk path!